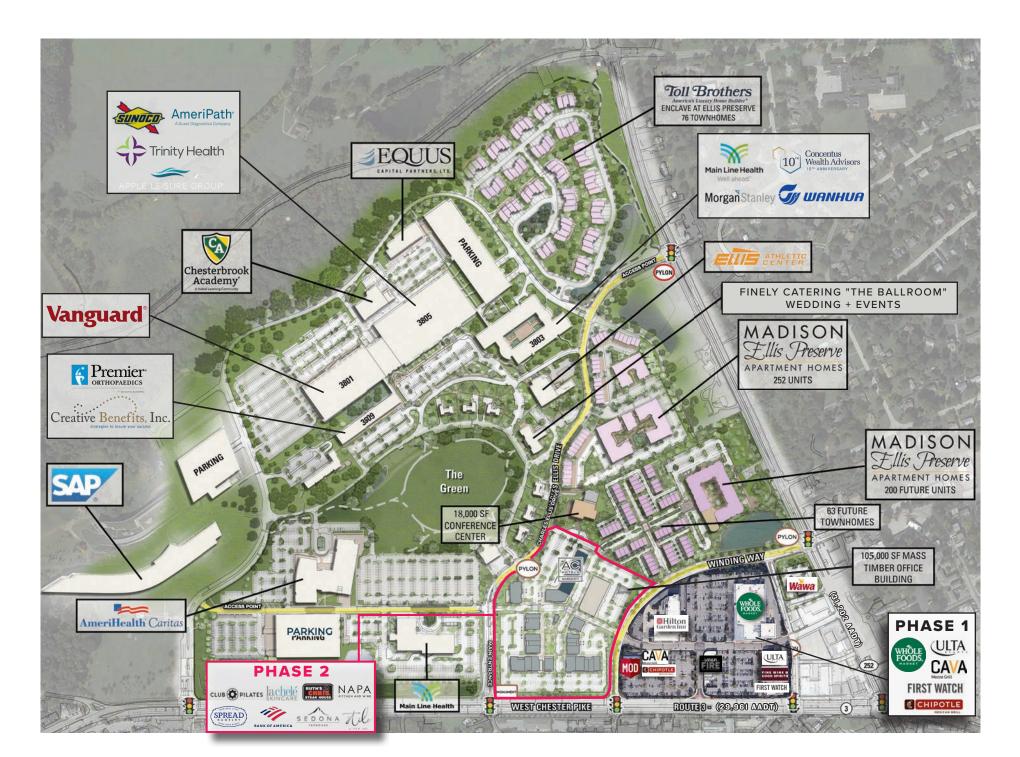

a walkable suburban downtown

• •

More than 75,000 SF of destination dining and entertainment venues, an 18,000 SF wedding and conference center, a 140 room Marriott AC hotel, 200 additional Madison Ellis Preserve luxury apartments, 64 'Urban Style' Townhomes and a unique 105,000 SF, 5 story Mass Timber office building.

• • •

Steps from a permanently preserved 13-acre open space known as the Charles Ellis Green, The Village at Ellis Preserve will mark the completion of Delaware County's only Live-Work-Play destination that began as a big idea more than 15 years ago.

#### JOIN THESE TENANTS IN PHASE II























#### JOIN THESE TENANTS IN PHASE I

















FIRST WATCH

# **REGIONAL OVERVIEW & DEMOGRAPHICS**



## MARKET AERIAL



#### ELLIS PRESERVE CAMPUS OVERVIEW



### **LEASING PLAN - PHASE 2**

#### **AVAILABILITIES**

7 ±2,479 SF

5a ±1,860 SF

11 ±1,200 SF

5b ±2,585 SF

12 ±1,200 SF

±2,079 SF

#### OTHER TENANTS

- 1 Benari Jewelers Now Open
- 2 Abraham Eye Associates Now Open
- 3 Turning Point Now Open
- 4 Spread Bagelry September opening
- 5 AT LEASE
- 6 Lachele Skincare Now Open
- 8 Per Lei September opening
- 9 Bank of America Fall opening
- 10 Kilwins Ice Cream October opening
- 13 AT LEASE
- 14 Otaka Sushi Now Open
- 16 Toastique Spring 2025
- 17 Ruth Chris Steakhouse January
- Napa Kitchen & Wine Summer 2025
- 19 Sedona Taphouse Early Fall
- 20 AT LEASE
- 21 Stretch Lab Now Open
- 23 Club Pilates Now Open



A Vibrant Live-Work-Play Town Center in the Heart of Newtown Square











## JOIN THESE INCREDIBLE TENANTS AT ELLIS PRESERVE