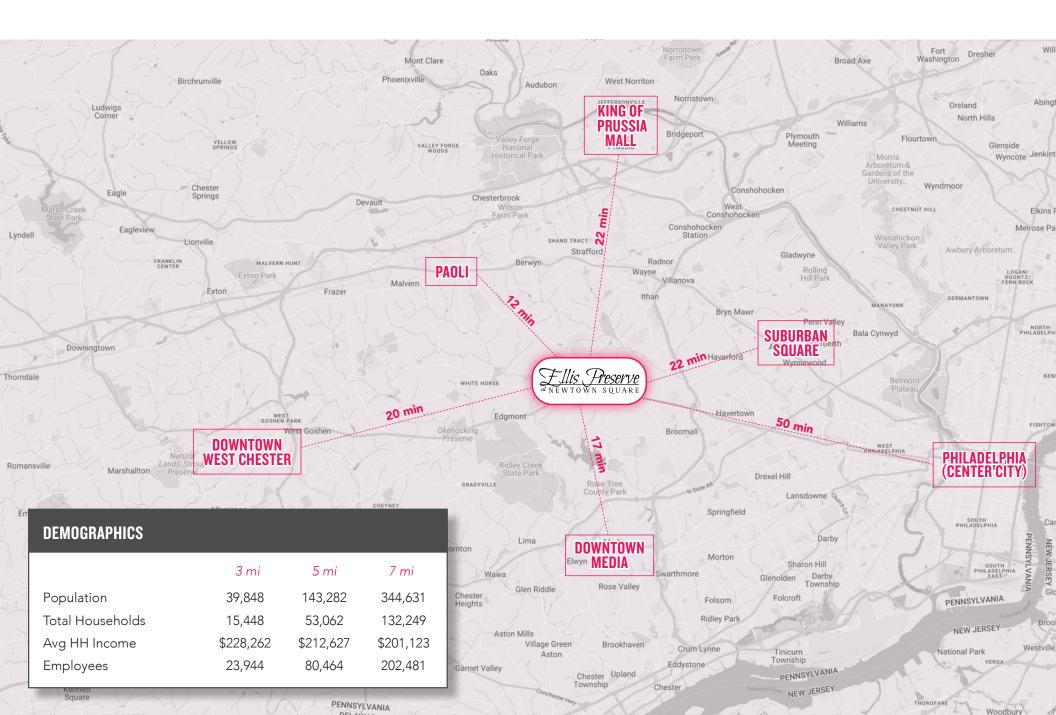

a rustic and contemporary look, and intended to feel like a walkable suburban downtown

• •

More than 75,000 SF of destination dining and entertainment venues, an 18,000 SF wedding and conference center, a 140 room Marriott AC hotel, 200 additional Madison Ellis Preserve luxury apartments, 64 'Urban Style' Townhomes and a unique 105,000 SF, 5 story Mass Timber office building.

• • •

Steps from a permanently preserved 13-acre open space known as the Charles Ellis Green, The Village at Ellis Preserve will mark the completion of Delaware County's only Live-Work-Play destination that began as a big idea more than 15 years ago.

#### JOIN THESE TENANTS IN PHASE II























#### JOIN THESE TENANTS IN PHASE I

















FIRST WATCH

# **REGIONAL OVERVIEW & DEMOGRAPHICS**



## MARKET AERIAL



#### ELLIS PRESERVE CAMPUS OVERVIEW



### **LEASING PLAN - PHASE 2**

#### **AVAILABILITIES**

7 ±2,479 SF

5a ±1,860 SF

11 ±1,200 SF

5b ±2,585 SF

12 ±1,200 SF

±2,079 SF

#### OTHER TENANTS

- 1 Benari Jewelers Now Open
- 2 Abraham Eye Associates Now Open
- 3 Turning Point Now Open
- 4 Spread Bagelry September opening
- 5 AT LEASE
- 6 Lachele Skincare Now Open
- 8 Per Lei September opening
- 9 Bank of America Fall opening
- 10 Kilwins Ice Cream October opening
- 13 AT LEASE
- 14 Otaka Sushi Now Open
- 16 Toastique Spring 2025
- 17 Ruth Chris Steakhouse January
- Napa Kitchen & Wine Summer 2025
- 19 Sedona Taphouse Early Fall
- 20 AT LEASE
- 21 Stretch Lab Now Open
- 23 Club Pilates Now Open



A Vibrant Live-Work-Play Town Center in the Heart of Newtown Square