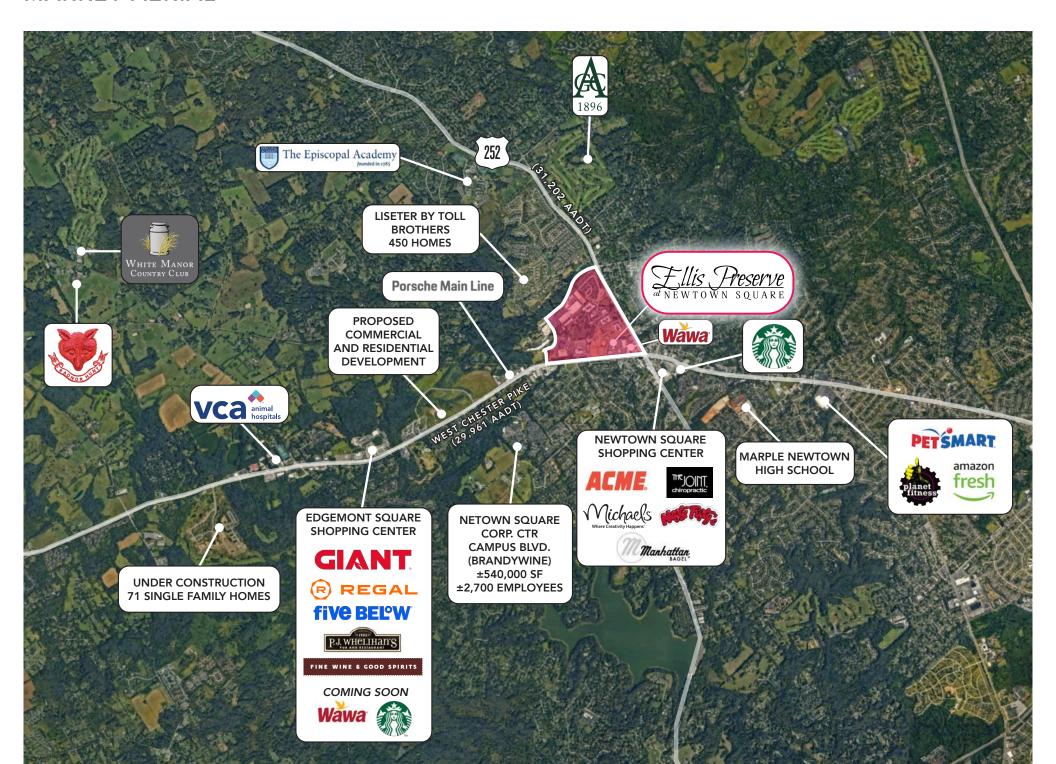

porary look, and intended to feel like a walkable suburban downtown

• •

More than 75,000 SF of destination dining and entertainment venues, an 18,000 SF wedding and conference center, a 140 room Marriott AC hotel, 200 additional Madison Ellis Preserve luxury apartments, 64 'Urban Style' Townhomes and a unique 105,000 SF, 5 story Mass Timber office building.

• • •

Steps from a permanently preserved 13-acre open space known as the Charles Ellis Green, The Village at Ellis Preserve will mark the completion of Delaware County's only Live-Work-Play destination that began as a big idea more than 15 years ago.

#### JOIN THESE TENANTS IN PHASE II























#### JOIN THESE TENANTS IN PHASE I

















FIRST WATCH

# **REGIONAL OVERVIEW & DEMOGRAPHICS**



## MARKET AERIAL



#### ELLIS PRESERVE CAMPUS OVERVIEW



### **LEASING PLAN - PHASE 2**

#### **AVAILABILITIES**

7 ±2,479 SF

5a ±1,860 SF

11 ±1,200 SF

5b ±2,585 SF

12 ±1,200 SF

±2,079 SF

#### OTHER TENANTS

- 1 Benari Jewelers Now Open
- 2 Abraham Eye Associates Now Open
- 3 Turning Point Now Open
- 4 Spread Bagelry September opening
- 5 AT LEASE
- 6 Lachele Skincare Now Open
- 8 Per Lei September opening
- 9 Bank of America Fall opening
- 10 Kilwins Ice Cream October opening
- 13 AT LEASE
- 14 Otaka Sushi Now Open
- 16 Toastique Spring 2025
- 17 Ruth Chris Steakhouse January
- Napa Kitchen & Wine Summer 2025
- 19 Sedona Taphouse Early Fall
- 20 AT LEASE
- 21 Stretch Lab Now Open
- 23 Club Pilates Now Open



A Vibrant Live-Work-Play Town Center in the Heart of Newtown Square











## JOIN THE