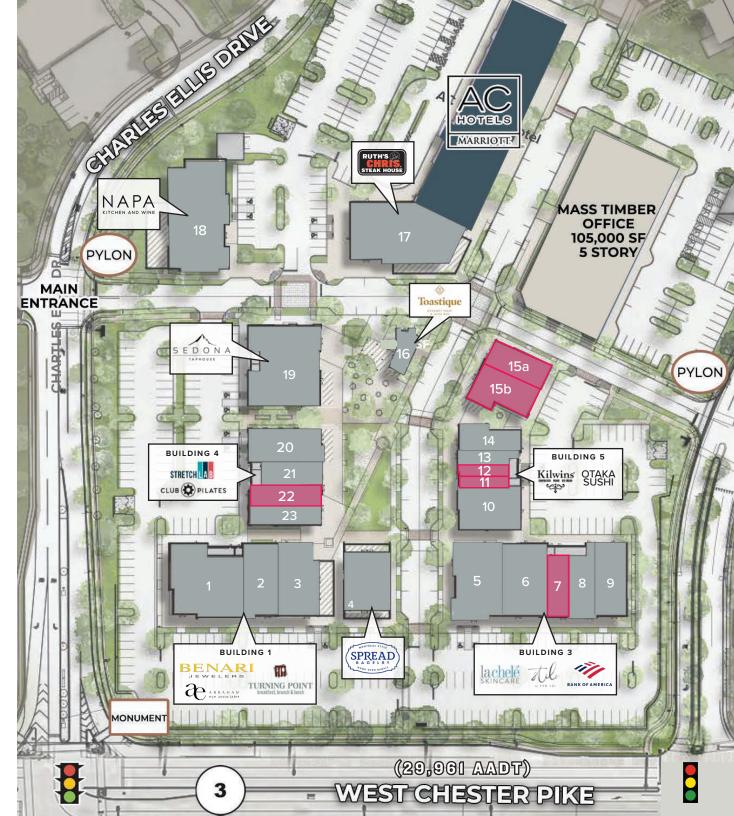

### **LEASING PLAN - PHASE 2**

#### **AVAILABILITIES**

7 ±2,479 SF

5a ±1,860 SF

11 ±1,200 SF

5b ±2,585 SF

12 ±1,200 SF

±2,079 SF

#### OTHER TENANTS

- 1 Benari Jewelers Now Open
- 2 Abraham Eye Associates Now Open
- 3 Turning Point Now Open
- 4 Spread Bagelry September opening
- 5 AT LEASE
- 6 Lachele Skincare Now Open
- 8 Per Lei September opening
- 9 Bank of America Fall opening
- 10 Kilwins Ice Cream October opening
- 13 AT LEASE
- 14 Otaka Sushi Now Open
- 16 Toastique Spring 2025
- 17 Ruth Chris Steakhouse January
- Napa Kitchen & Wine Summer 2025
- 19 Sedona Taphouse Early Fall
- 20 AT LEASE
- 21 Stretch Lab Now Open
- 23 Club Pilates Now Open