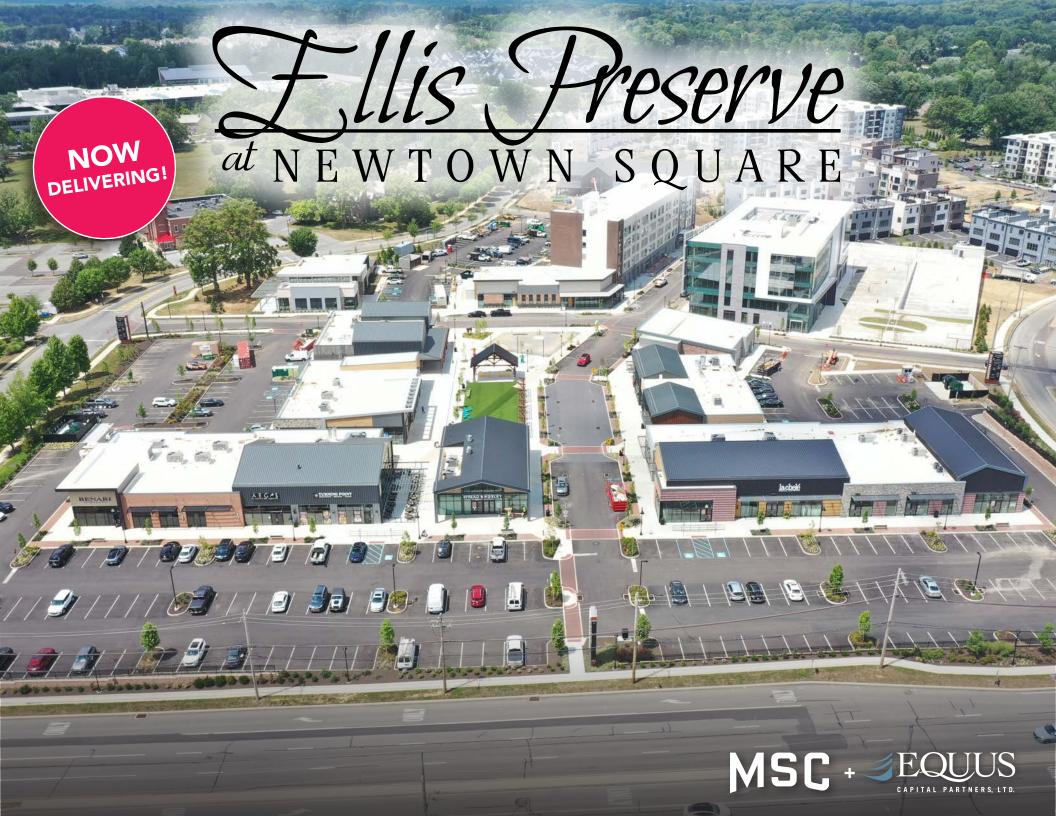

# **ELLIS PRESERVE**

Newtown Square, PA

218-acre master planned mixed use community in the heart of Newtown Square, Pennsylvania

• • •

Designed in a rustic and contemporary look, and intended to feel like a walkable suburban downtown

• •

More than 75,000 SF of destination dining and entertainment venues, an 18,000 SF wedding and conference center, a 140 room Marriott AC hotel, 200 additional Madison Ellis Preserve luxury apartments, 64 'Urban Style' Townhomes and a unique 105,000 SF, 5 story Mass Timber office building.

• • •

Steps from a permanently preserved 13-acre open space known as the Charles Ellis Green, The Village at Ellis Preserve will mark the completion of Delaware County's only Live-Work-Play destination that began as a big idea more than 15 years ago.

A Vibrant Live-Work-Play Town Center in the Heart of Newtown Square