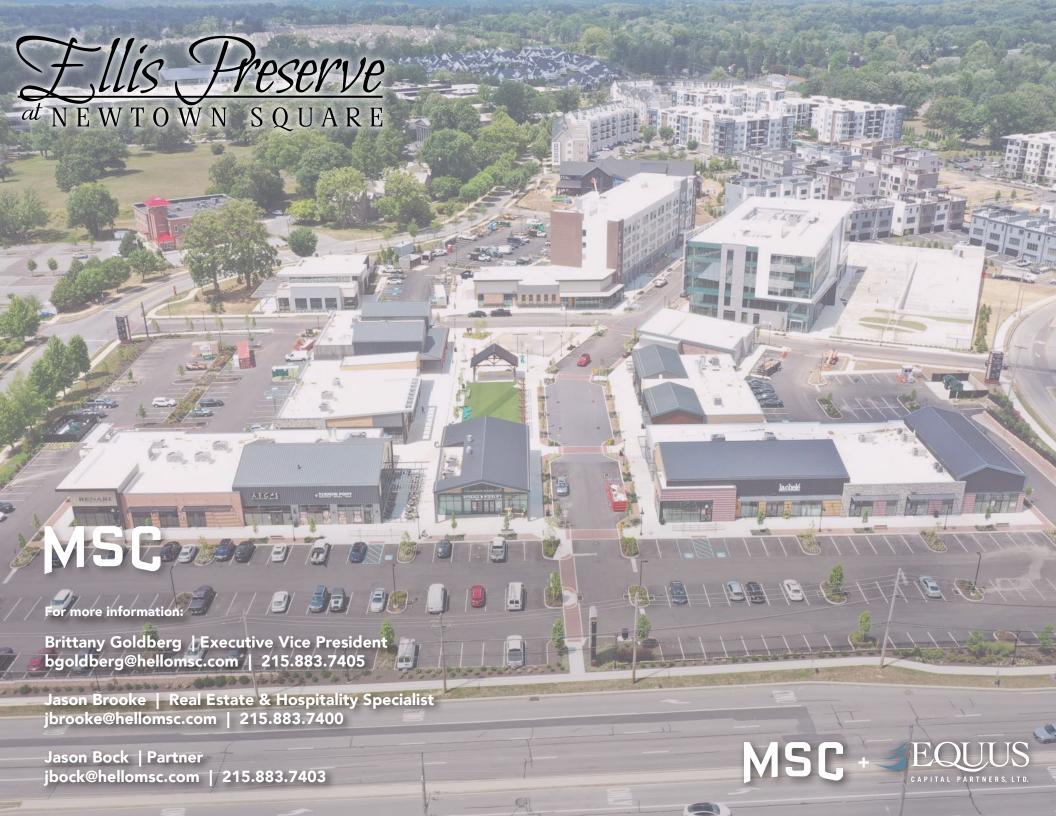

7 ±2,479 SF

5a ±1,860 SF

11 ±1,200 SF

5b ±2,585 SF

12 ±1,200 SF

±2,079 SF

#### OTHER TENANTS

- 1 Benari Jewelers Now Open
- 2 Abraham Eye Associates Now Open
- 3 Turning Point Now Open
- 4 Spread Bagelry September opening
- 5 AT LEASE
- 6 Lachele Skincare Now Open
- 8 Per Lei September opening
- 9 Bank of America Fall opening
- 10 Kilwins Ice Cream October opening
- 13 AT LEASE
- 14 Otaka Sushi Now Open
- 16 Toastique Spring 2025
- 17 Ruth Chris Steakhouse January
- Napa Kitchen & Wine Summer 2025
- 19 Sedona Taphouse Early Fall
- 20 AT LEASE
- 21 Stretch Lab Now Open
- 23 Club Pilates Now Open



A Vibrant Live-Work-Play Town Center in the Heart of Newtown Square











## JOIN THESE INCREDIBLE TENANTS AT ELLIS PRESERVE

Where lifestyle meets daily needs