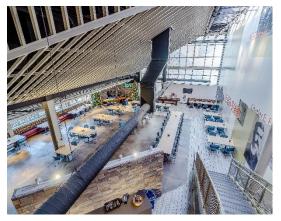

## **ABOUT THE SPACE**

- On-site property management and building engineers assuring constant attention to detail
- On-site campus restaurant which includes private dining, conference rooms, complimentary WiFi access and outdoor dining areas
- 13 acres of permanent open space with integrated walking trails
- Easy access to the Shoppes at Ellis Preserve, featuring multiple dining and shopping venues including Whole Foods, First Watch, LaScala's Fire, Mod Pizza, Chipotle and more
- 130,000 SF Main Line Health medical/surgi-center offering convenient care within walking distance

- Redundant electric power from two PECO substations (dual service)
- Hilton Garden Inn, a newly constructed 138 room business class hotel
- Daycare/early childhood center operated by Chesterbrook Academy
- On-site conference and special event center operated by Finley Catering
- Ellis Athletic Center large non-competitive facility that offers aerobic equipment, basketball court and personal training