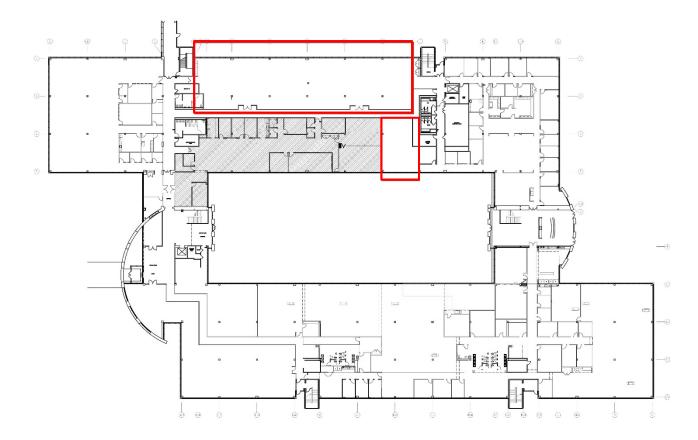

2,000 - 10,000 SF FOR LEASE

## WEST CHESTER PIKE

Newtown Square, PA







## **ABOUT THE SPACE**

- On-site property management and building engineers assuring constant attention to detail
- On-site campus restaurant which includes private dining, conference rooms, complimentary WiFi access and outdoor dining areas
- 13 acres of permanent open space with integrated walking trails
- Easy access to the Shoppes at Ellis Preserve, featuring multiple dining and shopping venues including Whole Foods, First Watch, LaScala's Fire, Mod Pizza, Chipotle and more
- 130,000 SF Main Line Health medical/surgi-center offering convenient care within walking distance

- Redundant electric power from two PECO substations (dual service)
- Hilton Garden Inn, a newly constructed 138 room business class hotel
- Daycare/early childhood center operated by Chesterbrook Academy
- On-sit