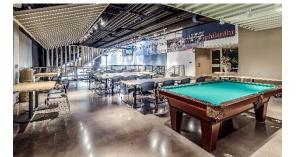

## **ABOUT THE SPACE**

- On-site property management and building engineers assuring constant attention to detail
- On-site campus restaurant which includes private dining, conference rooms, complimentary WiFi access and outdoor dining areas
- 13 acres of permanent open space with integrated walking trails
- Easy access to the Shoppes at Ellis Preserve, featuring multiple dining and shopping venues including Whole Foods, First Watch, LaScala's Fire, Mod Pizza, Chipotle and more
- 130,000 SF Main Line Health medical/surgi-center offering convenient care within walking distance

- Redundant electric power from two PECO substations (dual service)
- Hilton Garden Inn, a newly constructed 138 room business class hotel
- Daycare/early childhood center operated by Chesterbrook Academy
- On-site conference and special event center operated by Finley Catering
- Ellis Athletic Center large non-competitive facility that offers aerobic equipment, basketball court and personal training