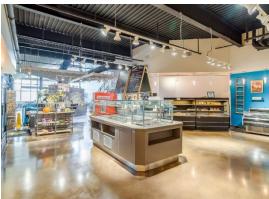

## **ABOUT THE SPACE**

- On-site property management and building engineers assuring constant attention to detail
- On-site campus restaurant which includes private dining, conference rooms, complimentary WiFi access and outdoor dining areas
- 13 acres of permanent open space with integrated walking trails
- Easy access to the Shoppes at Ellis Preserve, featuring multiple dining and shopping venues including Whole Foods, First Watch, LaScala's Fire, Mod Pizza, Chipotle and more
- 130,000 SF Main Line Health medical/surgi-center offering convenient care within walking distance