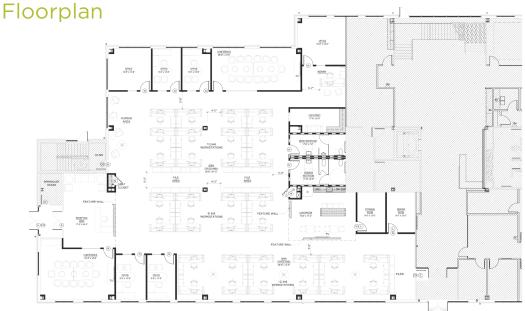

8,691 SF For Lease

# New LEED Gold Construction

8,691 RSF Trophy Class Space

Beautiful Campus Setting Within the Heart of Ellis Preserve