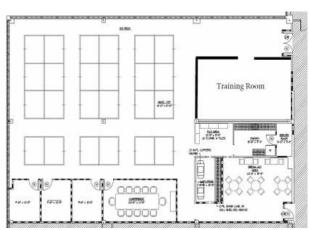

### Suite 240 ~ +/- 6,641 RSF

#### **Property Highlights**

- Class A Office space
- · Immediately Available ~ Furnished
- · Complimentary Bldg. conference room use
- · Beautiful campus setting within the heart of Newtown Square
- On-site cafe, fitness center and conference facilities, exercise trails, Daycare Center
- Current Configuration: 3 4 offices, 30 workstations, break room/kitchenette, large training room, conference room w/ projection system, file room
- Owned and. managed by affiliates of Equus Capital Partners, LTD