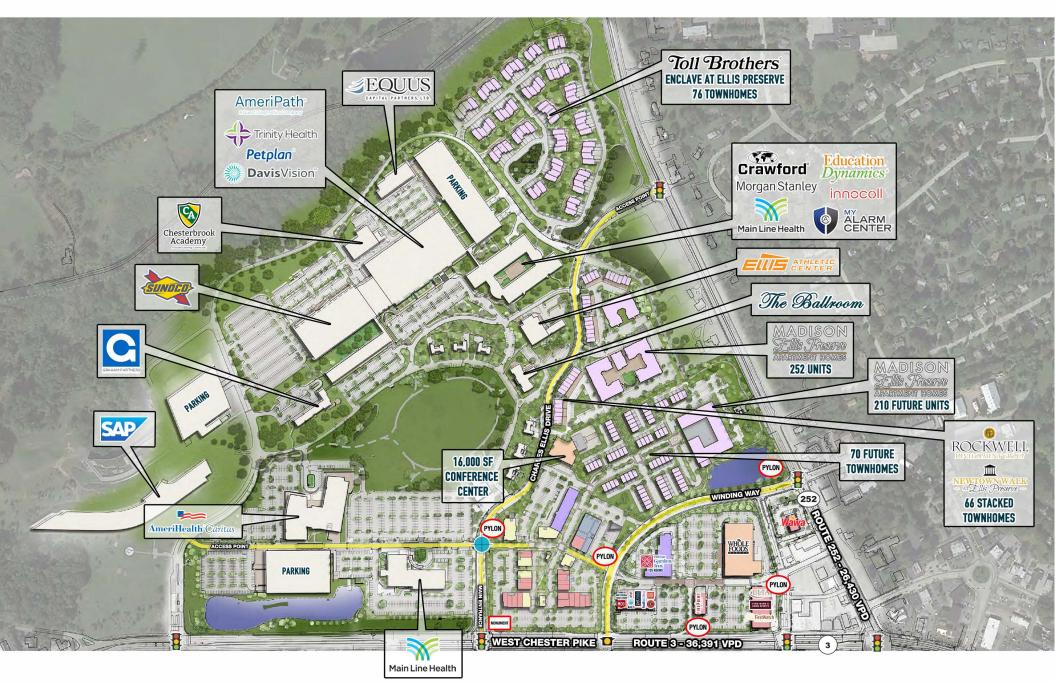

THE SHOPPES AT ELLIS PRESERVE NEWTOWN SQUARE, PA

280

**HOTEL ROOMS\*** 

674

**RESIDENTIAL UNITS\*** 

# **2 MILLION SF**

**CLASS A OFFICE\*** 

## 190 K SF

LIFESTYLE RETAIL\*

## **218 ACRE**

MASTER PLANNED, WALKABLE MIXED-USE COMMUNITY\*

38,094

**DAYTIME POPULATION** WITHIN 3 MILES

\$168,686

**HOUSEHOLD INCOME WITHIN 3 MILES** 

40,690

**POPULATION WITHIN 3 MILES** 

8,730 **EMPLOYEES\*** 

11,670

**TOTAL HEADCOUNT\*** 