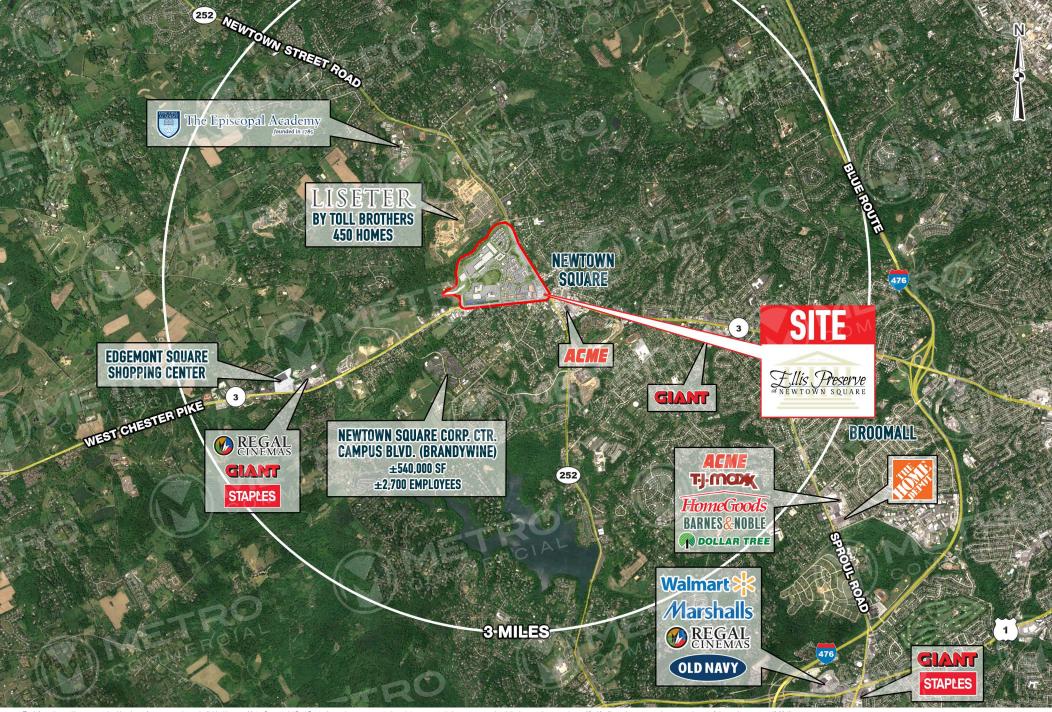

THE SHOPPES AT ELLIS PRESERVE NEWTOWN SQUARE, PA

280

**HOTEL ROOMS\*** 

674

**RESIDENTIAL UNITS\*** 

# **2 MILLION SF**

**CLASS A OFFICE\*** 

## 190 K SF

LIFESTYLE RETAIL\*

## **218 ACRE**

MASTER PLANNED, WALKABLE MIXED-USE COMMUNITY\*

38,094

**DAYTIME POPULATION** WITHIN 3 MILES

\$168,686

**HOUSEHOLD INCOME WITHIN 3 MILES** 

40,690

**POPULATION WITHIN 3 MILES** 

8,730 **EMPLOYEES\*** 

11,670

**TOTAL HEADCOUNT\*** 