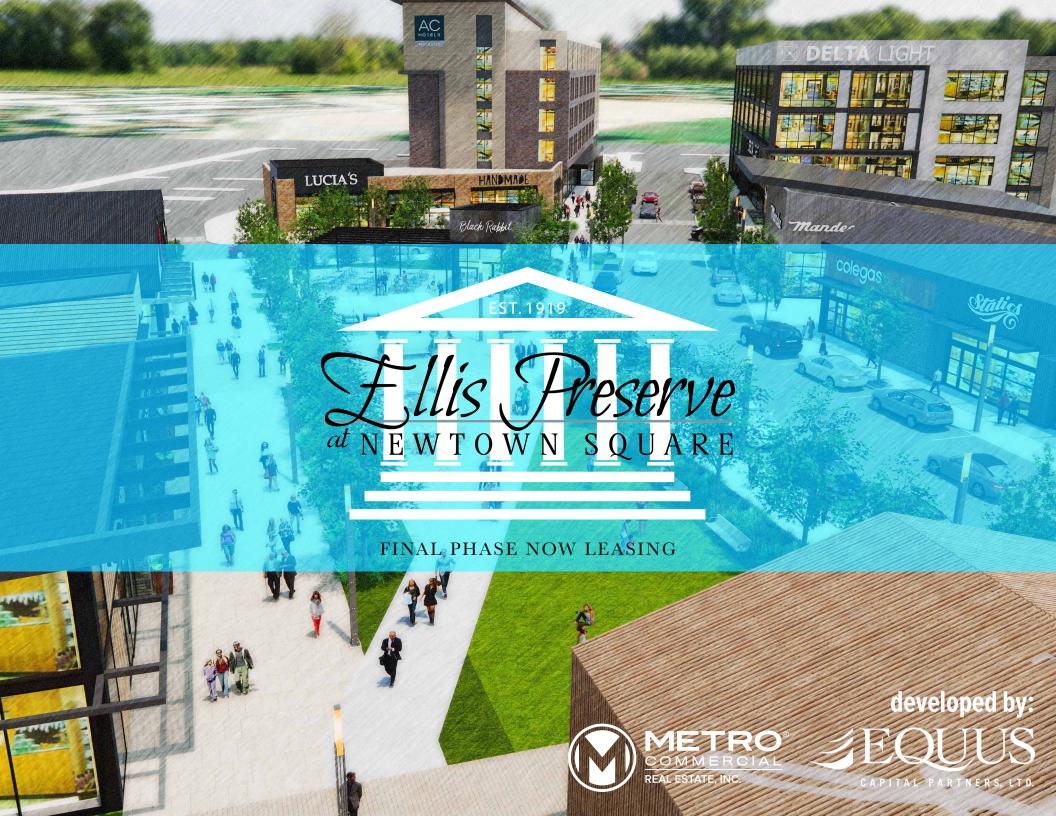

THE SHOPPES AT ELLIS PRESERVE NEWTOWN SQUARE, PA

280

**HOTEL ROOMS\*** 

674

**RESIDENTIAL UNITS\*** 

# **2 MILLION SF**

**CLASS A OFFICE\*** 

## 190 K SF

LIFESTYLE RETAIL\*

## **218 ACRE**

MASTER PLANNED, WALKABLE MIXED-USE COMMUNITY\*

38,094

**DAYTIME POPULATION** WITHIN 3 MILES

\$168,686

**HOUSEHOLD INCOME WITHIN 3 MILES** 

40,690

**POPULATION WITHIN 3 MILES** 