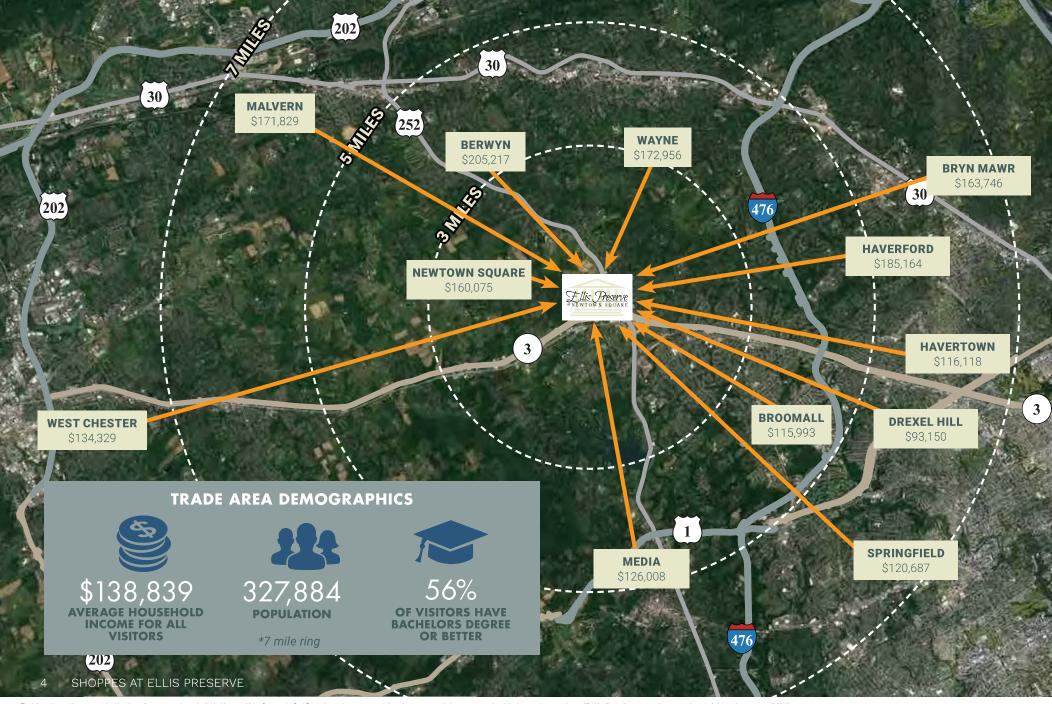

## **218 ACRE**

MASTER PLANNED, WALKABLE MIXED-USE COMMUNITY\*

38,094

**DAYTIME POPULATION** WITHIN 3 MILES

\$168,686

**HOUSEHOLD INCOME WITHIN 3 MILES** 

40,690

**POPULATION WITHIN 3 MILES** 

## SHOPPES AT ELLIS PRESERVE - BY THE NUMBERS

|                  |        | ELLIS PRESERVE<br>NEWTOWN SQUARE, PA | Village at Newtown,<br>Newtown, PA | Uptown Worthington<br>Malvern, PA | Providence Town Center<br>Collegeville, PA | Brinton Lakes<br>Glen Mills, PA | Paoli Shopping Center<br>Paoli, PA |
|------------------|--------|--------------------------------------|------------------------------------|-----------------------------------|--------------------------------------------|---------------------------------|------------------------------------|
| Population       | 3 Mile | 40,690                               | 42,161                             | 32,837                            | 45,560                                     | 30,172                          | 36,911                             |
|                  | 5 Mile | 140,729                              | 103,174                            | 80,188                            | 126,436                                    | 88,100                          | 86,652                             |
| Avg HH Income    | 3 Mile | \$168,686                            | \$161,129                          | \$162,135                         | \$146,416                                  | \$174,920                       | \$170,548                          |
|                  | 5 Mile | \$161,286                            | \$165,932                          | \$166,555                         | \$126,505                                  | \$161,015                       | \$174,068                          |
| HH's Over \$100K | 3 Mile | 8,382                                | 9,901                              | 7,014                             | 9,089                                      | 6,454                           | 8,913                              |
|                  | 5 Mile | 28,594                               | 23,918                             | 18,423                            | 22,805                                     | 18,248                          | 20,350                             |