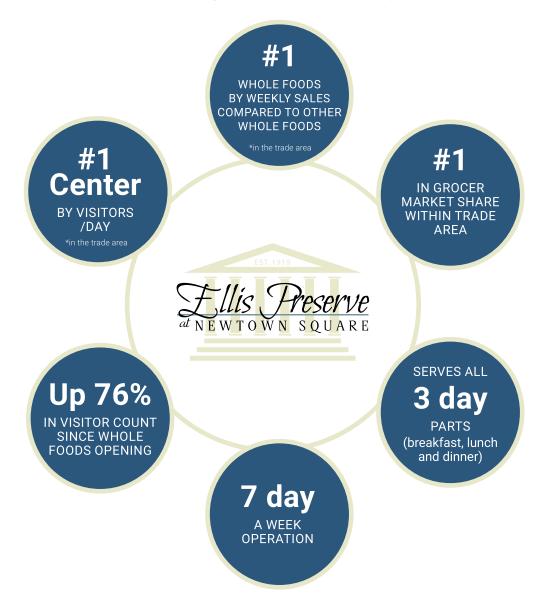

## SHOPPES AT ELLIS PRESERVE - BY THE NUMBERS

|                  |        | ELLIS PRESERVE<br>NEWTOWN SQUARE, PA | Village at Newtown,<br>Newtown, PA | Uptown Worthington<br>Malvern, PA | Providence Town Center<br>Collegeville, PA | Brinton Lakes<br>Glen Mills, PA | Paoli Shopping Center<br>Paoli, PA |
|------------------|--------|--------------------------------------|------------------------------------|-----------------------------------|--------------------------------------------|---------------------------------|------------------------------------|
| Population       | 3 Mile | 40,690                               | 42,161                             | 32,837                            | 45,560                                     | 30,172                          | 36,911                             |
|                  | 5 Mile | 140,729                              | 103,174                            | 80,188                            | 126,436                                    | 88,100                          | 86,652                             |
| Avg HH Income    | 3 Mile | \$168,686                            | \$161,129                          | \$162,135                         | \$146,416                                  | \$174,920                       | \$170,548                          |
|                  | 5 Mile | \$161,286                            | \$165,932                          | \$166,555                         | \$126,505                                  | \$161,015                       | \$174,068                          |
| HH's Over \$100K | 3 Mile | 8,382                                | 9,901                              | 7,014                             | 9,089                                      | 6,454                           | 8,913                              |
|                  | 5 Mile | 28,594                               | 23,918                             | 18,423                            | 22,805                                     | 18,248                          | 20,350                             |