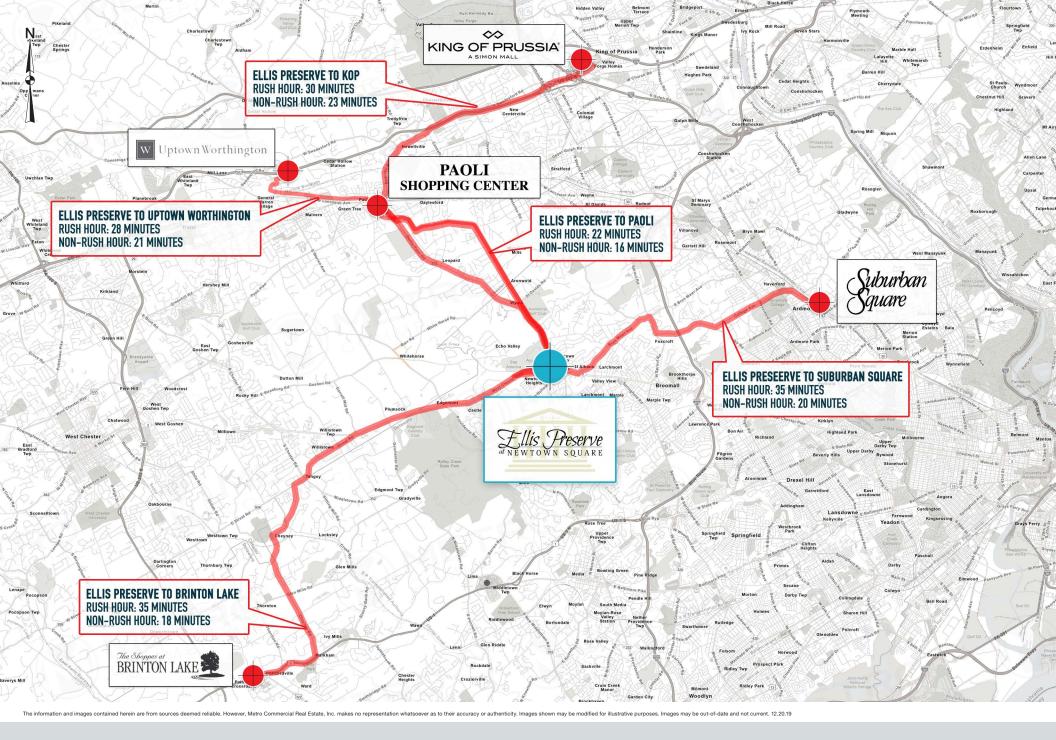

## SHOPPES AT ELLIS PRESERVE - BY THE NUMBERS

|                  |        | ELLIS PRESERVE<br>NEWTOWN SQUARE, PA | Village at Newtown,<br>Newtown, PA | Uptown Worthington<br>Malvern, PA | Providence Town Center<br>Collegeville, PA | Brinton Lakes<br>Glen Mills, PA | Paoli Shopping Center<br>Paoli, PA |
|------------------|--------|--------------------------------------|------------------------------------|-----------------------------------|--------------------------------------------|---------------------------------|------------------------------------|
| Population       | 3 Mile | 40,690                               | 42,161                             | 32,837                            | 45,560                                     | 30,172                          | 36,911                             |
|                  | 5 Mile | 140,729                              | 103,174                            | 80,188                            | 126,436                                    | 88,100                          | 86,652                             |
| Avg HH Income    | 3 Mile | \$168,686                            | \$161,129                          | \$162,135                         | \$146,416                                  | \$174,920                       | \$170,548                          |
|                  | 5 Mile | \$161,286                            | \$165,932                          | \$166,555                         | \$126,505                                  | \$161,015                       | \$174,068                          |
| HH's Over \$100K | 3 Mile | 8,382                                | 9,901                              | 7,014                             | 9,089                                      | 6,454                           | 8,913                              |
|                  | 5 Mile | 28,594                               | 23,918                             | 18,423                            | 22,805                                     | 18,248                          | 20,350                             |