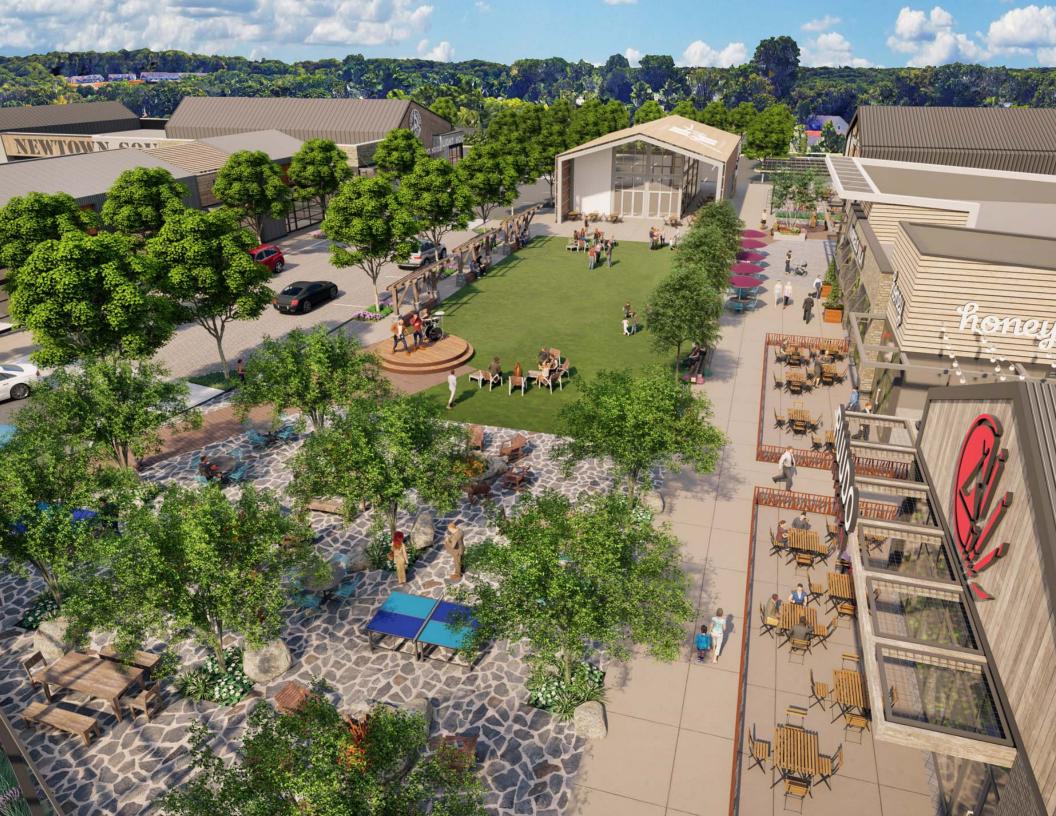

THE SHOPPES AT ELLIS PRESERVE NEWTOWN SQUARE, PA

280

**HOTEL ROOMS\*** 

674

**RESIDENTIAL UNITS\*** 

## 190 K SF

LIFESTYLE RETAIL\*

## **218 ACRE**

MASTER PLANNED, WALKABLE MIXED-USE COMMUNITY\*

38,094

**DAYTIME POPULATION** WITHIN 3 MILES

\$168,686

**HOUSEHOLD INCOME WITHIN 3 MILES** 

40,690

**POPULATION WITHIN 3 MILES** 