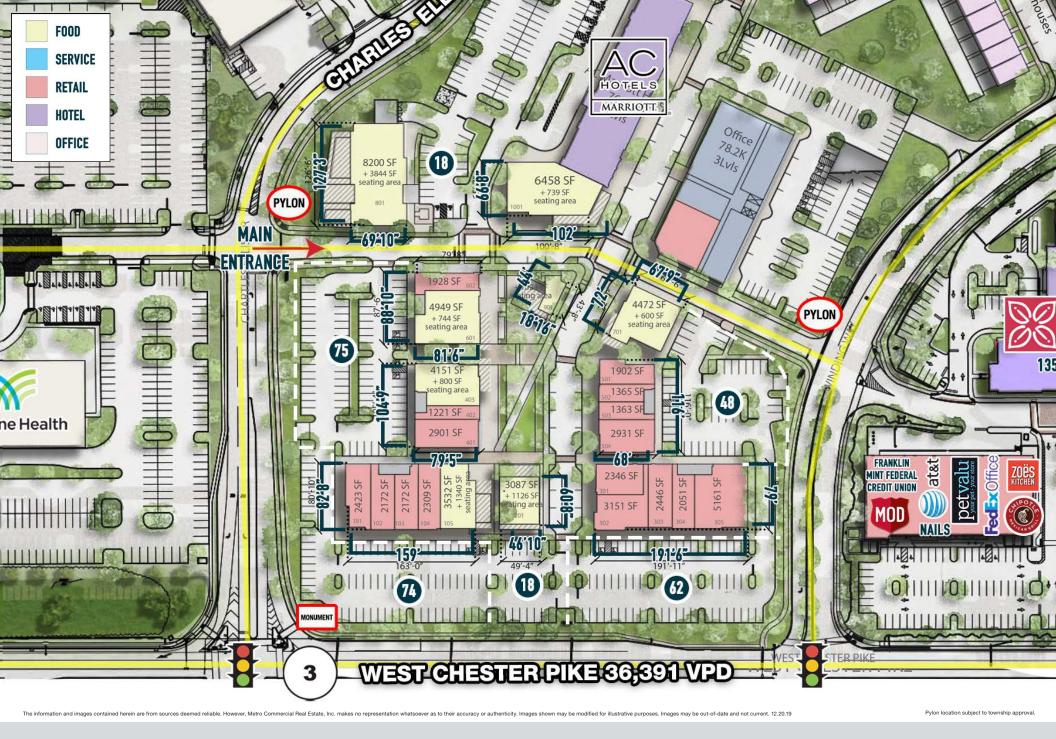

THE SHOPPES AT ELLIS PRESERVE NEWTOWN SQUARE, PA







280

**HOTEL ROOMS\*** 

674

**RESIDENTIAL UNITS\*** 

# **2 MILLION SF**

**CLASS A OFFICE\*** 

## 190 K SF

LIFESTYLE RETAIL\*



## **218 ACRE**

MASTER PLANNED, WALKABLE MIXED-USE COMMUNITY\*



38,094

**DAYTIME POPULATION** WITHIN 3 MILES



\$168,686

**HOUSEHOLD INCOME WITHIN 3 MILES** 

40,690

**POPULATION WITHIN 3 MILES** 



8,730 **EMPLOYEES\*** 

11,670

**TOTAL HEADCOUNT\*** 







# AN UNDERSERVED MARKET: DEMAND - SUPPLY = GAP

### **APPAREL / ACCESSORIES / HOME FURNISHINGS**





#### **Total Retail Trade and Food & Drink**

3 MILES 5 MILES \$492 M \$865 M





### **Total Retail Trade**

3 MILES 5 MILES \$789 M





### **Total Food & Drink**

3 MILES 5 MILES \$76 M





## SHOPPES AT ELLIS PRESERVE - BY THE NUM