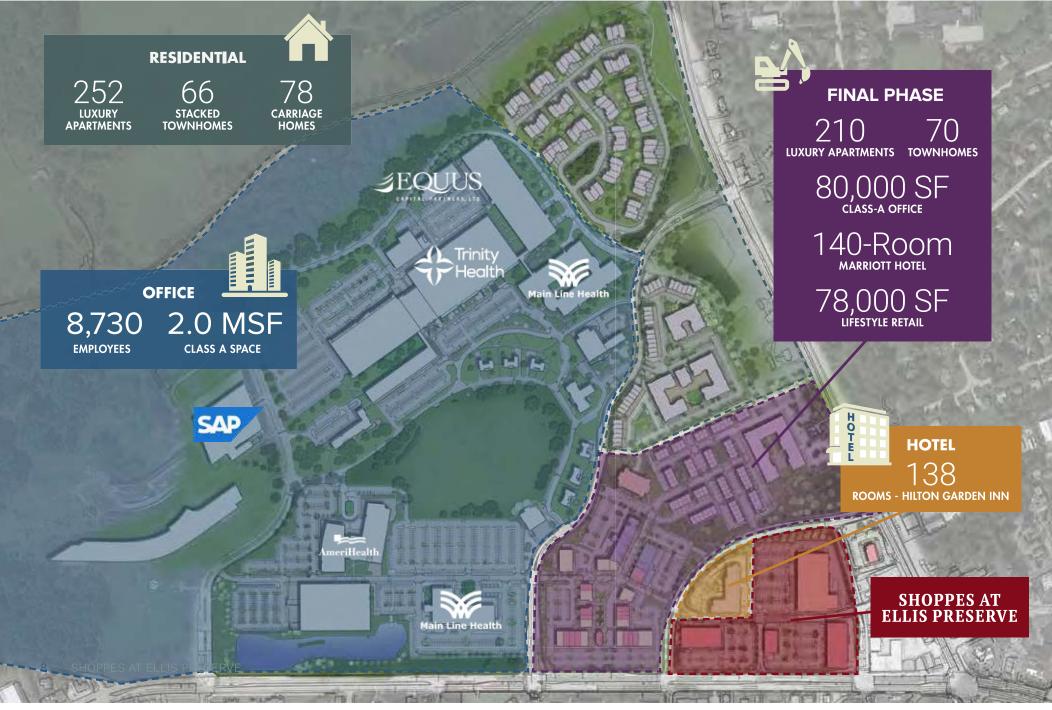

THE SHOPPES AT ELLIS PRESERVE NEWTOWN SQUARE, PA

280

**HOTEL ROOMS\*** 

674

**RESIDENTIAL UNITS\*** 

# **2 MILLION SF**

**CLASS A OFFICE\*** 

## 190 K SF

LIFESTYLE RETAIL\*

## **218 ACRE**

MASTER PLANNED, WALKABLE MIXED-USE COMMUNITY\*

38,094

**DAYTIME POPULATION** WITHIN 3 MILES

\$168,686

**HOUSEHOLD INCOME WITHIN 3 MILES** 

40,690

**POPULATION WITHIN 3 MILES** 

8,730 **EMPLOYEES\*** 

11,670

**TOTAL HEADCOUNT\*** 