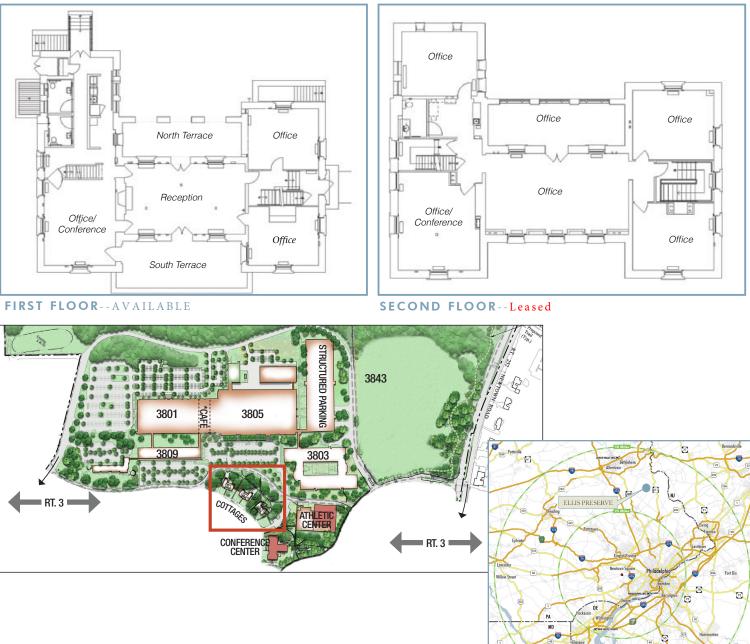

## **FEATURES**

- > Distinguished office space on two floors in a unique turn of the century building
- > Built in the early 1900's, completely renovated and updated with new systems
- > Beautiful campus setting within the heart of Newtown Square
- > On-site cafeteria, fitness center and conference facilities